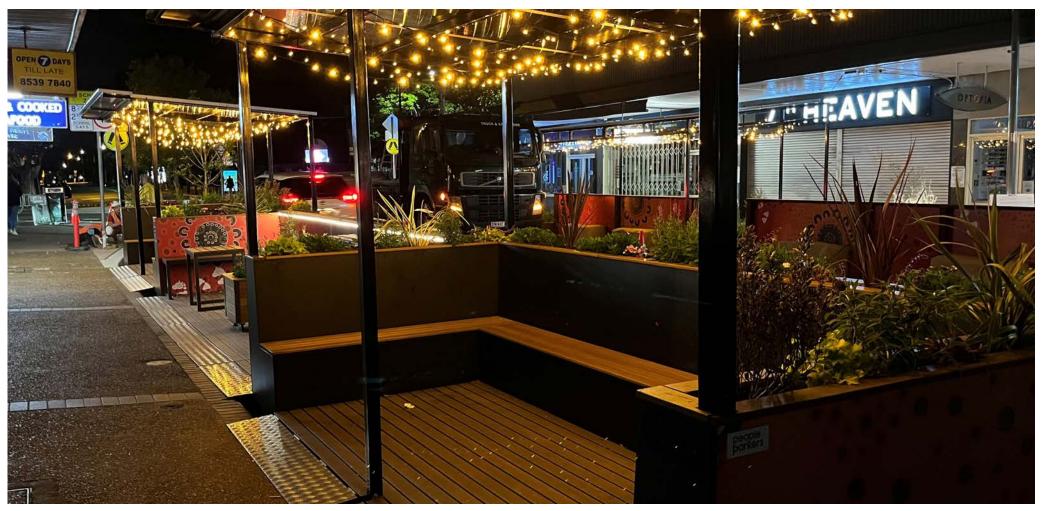

# Pergola Parklet

A covered outdoor parklet easily moved via truck

Our premium Pergola Parklet makes a large stylish covered parklet out of one parking bay. It provides space for the community, increases dwell time and in-turn local café or restaurant revenue. Used for permanent or temporary installations. The 9 metres of fixed benches plus placing additional table and chairs gives seating for 10-20 people. The roof provides shade, cooling and rain protection and solar lighting is optional. The metal frame and cladding separates traffic from the public. The low maintenance water reservoirs and wicking planters provides greenery that increases biodiversity, cools whilst softening the edge between road and public space.

#### Easy to install

Transport via tilt tray truck. 2 adjacent parking spots for unloading.

Jockey wheels for final placement & levelling. No road closure required

Pergola Parklet Roof
Slatted or polycarbonate sheet

Ready for artwork """
Vinyl decals easy to apply

Cladding ...... Form Ply, V-lite board, Weatherboard or other

Solar Lighting options
Roof panels, battery,
sunlight timer.
Festoon, Fairy, LED lights.
USB chargers