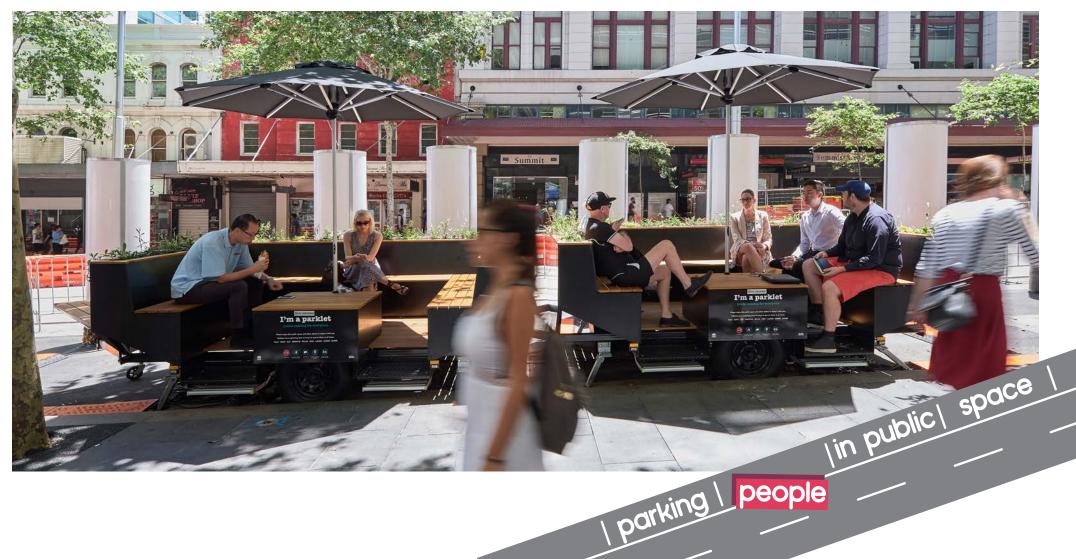

## Mobile Parklet

Open air parklet - tow behind a vehicle

Our mobile parklet transforms a parking space in an instant. Tow it, park it, level it, put up the umbrella and presto; a parklet for your community to enjoy. A versatile placemaking product to instantly activate an outdoor space. The low maintenance water reservoirs and wicking planters provides greenery that increases biodiversity, cools whilst softening the edge between road and public space.

## Mobile specifications

Easy to install Road registered. Towed into place without road closure

Solar Lighting option .... Poles attachments for solar lanterns

Seating and table .....

Various configurations available from benches, free sanding seats, booths and tables