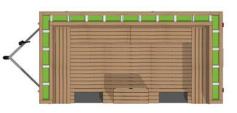

## Mobile Parklet

Open air parklet - tow behind a vehicle

Our mobile parklet transforms a parking space in an instant. Tow it, park it, level it, put up the umbrella and presto; a parklet for your community to enjoy. A versatile placemaking product to instantly activate an outdoor space. The low maintenance water reservoirs and wicking planters provides greenery that increases biodiversity, cools whilst softening the edge between road and public space.

## Mobile specifications

Easy to install Road registered. Towed into place without road closure

Solar Lighting option .... Poles attachments for solar lanterns

Seating and table .....

Various configurations available from benches, free sanding seats, booths and tables

Ready for artwork ·····

Vinul decals easy to apply on all vertical surfaces

Corner attachments ..... for shade cloth, stand up tables, lighting, trellising