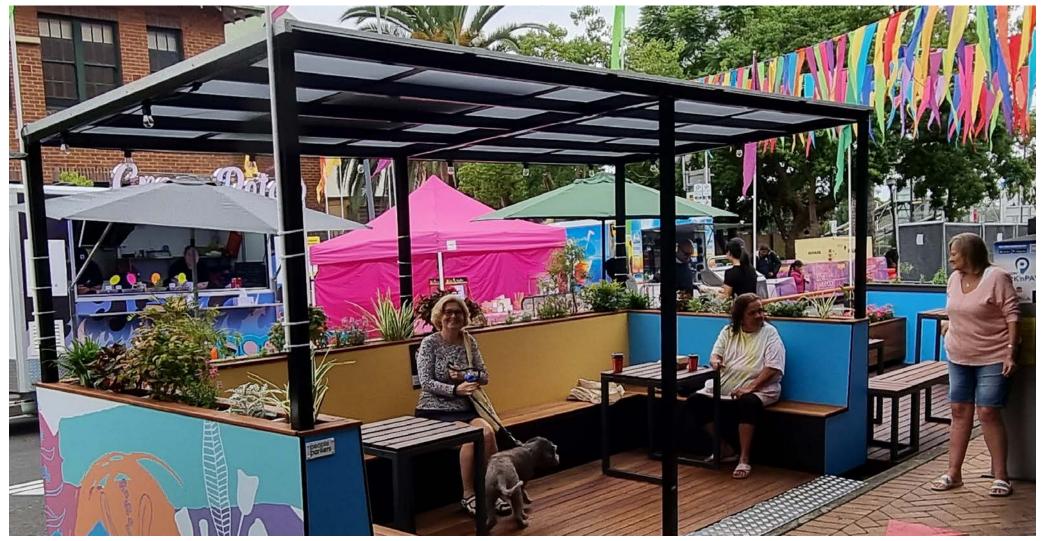

# Pergola Parklet

A covered outdoor parklet easily moved via truck

Our premium Pergola Parklet makes a large stylish covered parklet out of one parking bay. It provides space for the community, increases dwell time and in-turn local café or restaurant revenue. Used for permanent or temporary installations. The 9 metres of fixed benches plus placing additional table and chairs gives seating for 10-20 people. The roof provides shade, cooling and rain protection and solar lighting is optional. The metal frame and cladding separates traffic from the public. The low maintenance water reservoirs and wicking planters provides greenery that increases biodiversity, cools whilst softening the edge between road and public space.

#### Easy to install

Transport via tilt tray truck. 2 adjacent parking spots for unloading.

Jockey wheels for final placement & levelling. No road closure required

Pergola Parklet Roof
Slatted or polycarbonate sheet

Ready for artwork """
Vinyl decals easy to apply

Cladding ...... Form Ply, V-lite board, Weatherboard or other

Solar Lighting options
Roof panels, battery,
sunlight timer.
Festoon, Fairy, LED lights.
USB chargers