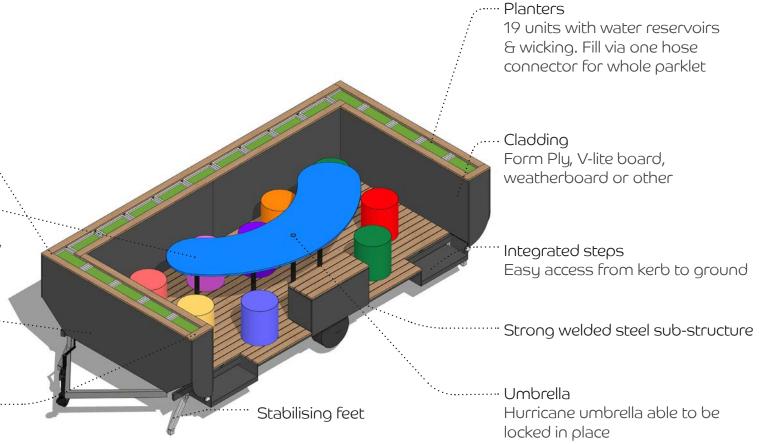

## Mobile Parklet

Open air parklet - tow behind a vehicle

Our mobile parklet transforms a parking space in an instant. Tow it, park it, level it, put up the umbrella and presto; a parklet for your community to enjoy. A versatile placemaking product to instantly activate an outdoor space. The low maintenance water reservoirs and wicking planters provides greenery that increases biodiversity, cools whilst softening the edge between road and public space.

## Mobile specifications

Easy to install Road registered. Towed into place without road closure

Solar Lighting option .... Poles attachments for solar lanterns

Seating and table .....

Various configurations available from benches, free sanding seats, booths and tables

Ready for artwork ·····

Vinul decals easy to apply on all vertical surfaces

Corner attachments ..... for shade cloth, stand up tables, lighting, trellising

#### **Specifications**

Weight without plants Weight with plants External length x width Floor dimensions Height

700ka 900kg 5.40 x 2.25m 3.85 x 1.95m 1.30m

8-10 weeks

Production lead time