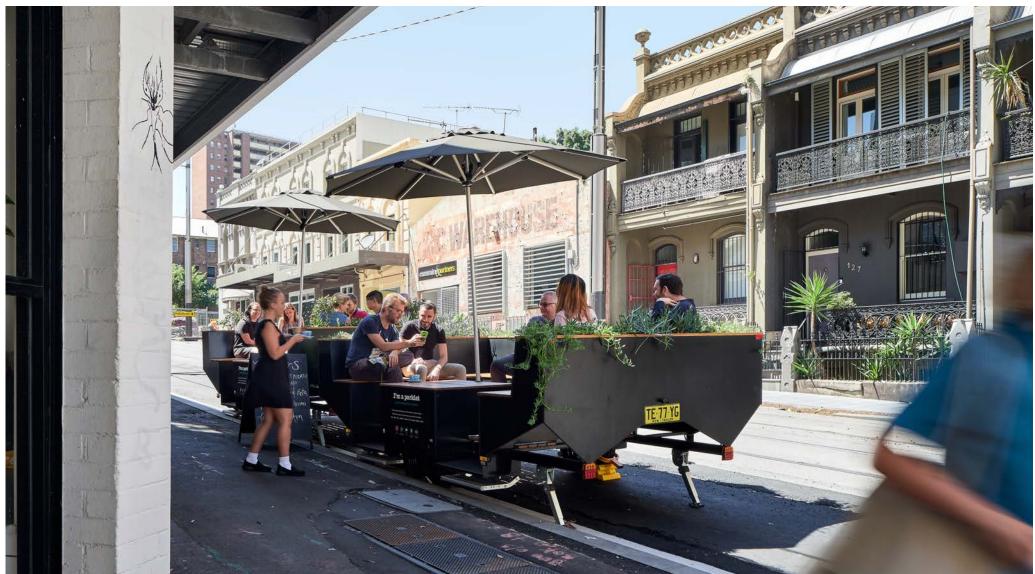

## Mobile Parklet

Open air parklet - tow behind a vehicle

Our mobile parklet transforms a parking space in an instant. Tow it, park it, level it, put up the umbrella and presto; a parklet for your community to enjoy. A versatile placemaking product to instantly activate an outdoor space. The low maintenance water reservoirs and wicking planters provides greenery that increases biodiversity, cools whilst softening the edge between road and public space.

## Mobile specifications

Easy to install Road registered. Towed into place without road closure

Solar Lighting option .... Poles attachments for solar lanterns

Seating and table .....

Various configurations available from benches, free sanding seats, booths and tables

Ready for artwork ·····

Vinul decals easy to apply on all vertical surfaces

Corner attachments ..... for shade cloth, stand up tables, lighting, trellising