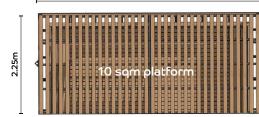

# Pergola and Patio specifications

Specifications
Weight without plants
Weight with plants
Length x width
Height
Production lead time

 Pergola
 Patio

 1250kg
 1000kg

 1500kg
 1250kg

 5 x 2.25m

 2.7m
 1.1m

 8-10 weeks