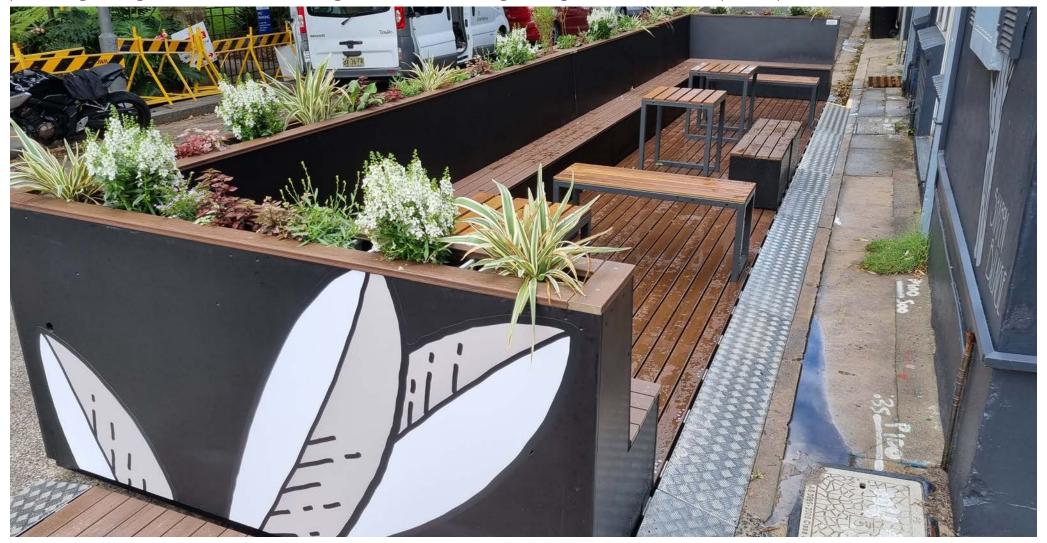

### Patio Parklet

An open air parklet easily moved via truck

Our Patio Parklet converts a parking space into a large open air parklet. Perfect for increasing local business revenue and building community. Used for permanent or temporary installations. The 9 metres of fixed benches plus placing additional table and chairs gives seating for 10-20 people. Option to combine Patio Parklets together. Umbrellas, solar lanterns or shade cloth support poles can be placed in corners. The metal frame and cladding supply separation from traffic. The low maintenance water reservoirs and wicking planters provides greenery that increases biodiversity, cools whilst softening the edge between road and public space.

#### "Planters

24 units with water reservoirs & wicking. Fill via one hose connector for whole parklet

"Strong welded steel sub-structure

Drainage not interrupted Free flowing under ramps

-Accessibility

Level aluminium ramps from parklet to footpath