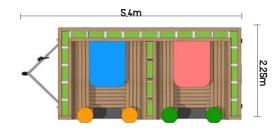

#### **Specifications**

Weight without plants Weight with plants External length x width Floor dimensions Height

700ka 900kg 5.40 x 2.25m 3.85 x 1.95m 1.30m

8-10 weeks

Production lead time